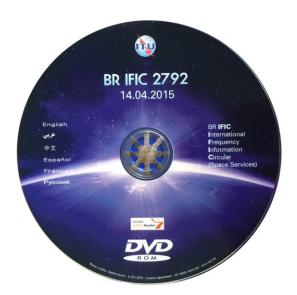

# **BR IFIC Description / 1**

- The BR <u>International Frequency Information Circular</u> (Space services) (BR IFIC) is a service document in DVD-ROM format, published once <u>every two</u> <u>weeks</u> by the Bureau in accordance with provision Nos. 20.2 to 20.6 and No. 20.15 of the Radio Regulations (RR)
- As from BR IFIC 2410 of 11 January 2010, the BR IFIC (Space services)
   <u>represents the sole publication format for Space services</u>, for submissions
   under the relevant provisions and Resolutions of the Radio Regulations
   including Articles 9 and 11, and Appendices 30, 30A and 30B of the Radio
   Regulations
- The BR IFIC represents an official acknowledgement of receipt, in terms of No. 11.28 of the RR (PART I-S), as far as the frequency assignments to the Space services are concerned, as well as a statutory publication of the particulars of frequency assignments to the Space services which are recorded in the Master Register pursuant to the relevant provisions of the RR (PART II-S), or returned to administrations as a result of unfavorable findings (PART III-S)

# **BR IFIC Description / 2**

- BR IFIC DVD-ROM (Space services) *include the following data files*:
  - *ificxxxx*.mdb
  - SPS\_ALL\_xxxx.mdb together with examination results
  - <u>30B\_xxxx</u>.mdb together with examination results
  - SpaceCom draft data
- The complete Space Radiocommunication Stations (SRS) reference database and the complete graphical data (<u>GIMS</u>) related to satellite networks are now available on the new BR IFIC DVD-ROM (Space services).
  - NOTE Users are no longer requested to make an incremental update of its "local" SRS and GIMS database using the ificxxx.mdb and gupdate.mdb
- The BR IFIC DVD-ROM (Space services) is also used to distribute <u>software</u> developed by the Bureau relating to the electronic notification and carrying out validation and technical examination, especially SpaceCap, SpaceVal, SpacePub, SpaceQry, SpaceCom, GIMS, Appendix 7, GIBC, SPS and SAM.