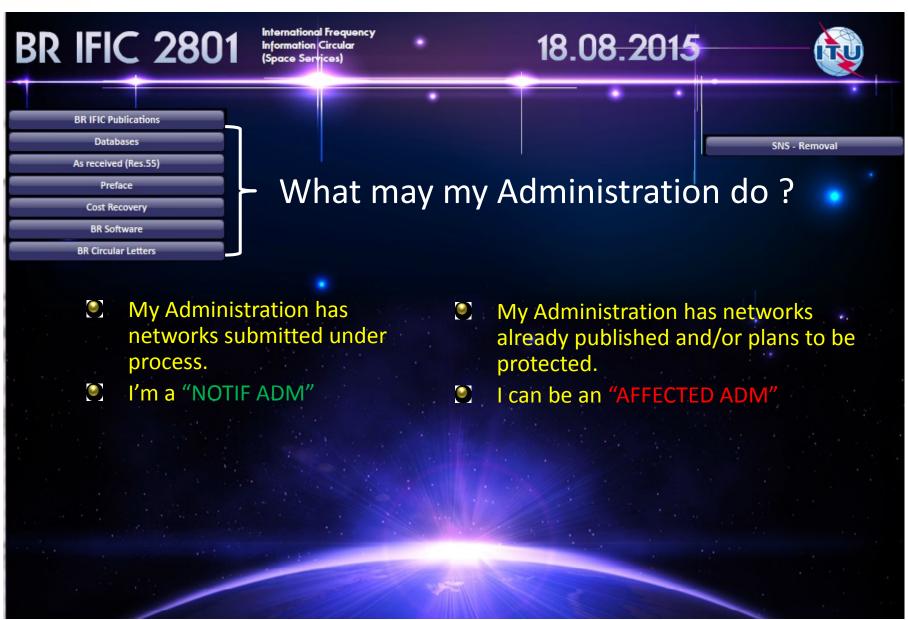

# What to do on issue of a BR IFIC?

How to see details on publications when my Administration is concerned?

- Is my Administration identified as affected by the Bureau's examination in publications?
- Are my Administration's networks published?
- Are my Administration's new submission published "As received"?

#### Resolution 55 (Rev. WRC-07)

instructs the Radiocommunication Bureau

to make available coordination requests and notifications referred to in *resolves* 1, "as received", on its BR International Frequency Information Circular CD-ROM, within 30 days of receipt, and also on its website;

#### Recommended actions:

For NOTIF ADM → is my submission received?

For AFFECTED ADM → taking note of new submissions

For NOTIF ADM → checking TSUM, findings, exam results, BR Notes...

For AFFECTED ADM → is my Adm identified as affected?