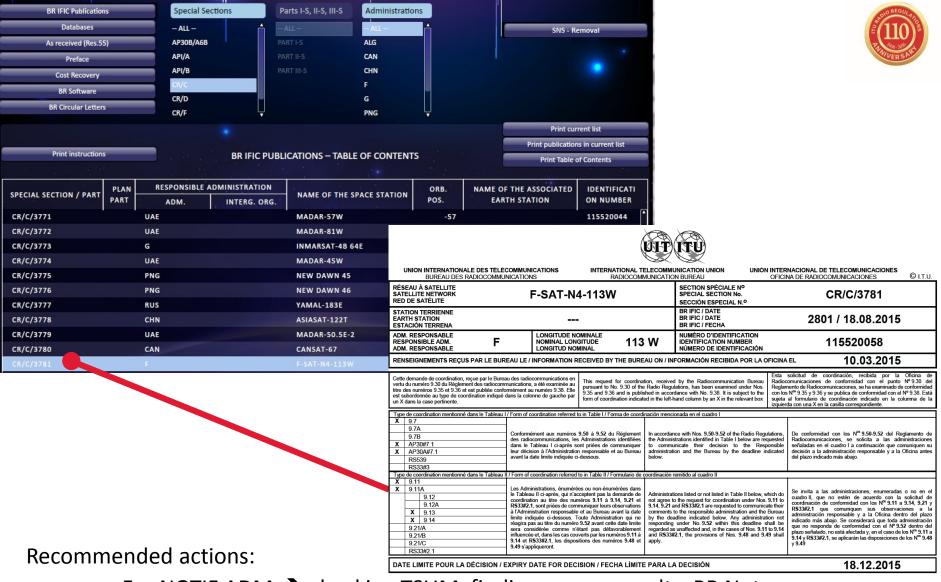

### Ific.mdb

 The ificxxxx.mdb file (MS Access format), published on the BR IFIC, is located in the Databases\IFIC\_data directory.

This file contains TSUM data of:

- Part-IS, Part-IIS and Part-IIIS;
- Special Sections:
  - API/A (as of IFIC 2464/05.03.2002)
  - CR/C (as of IFIC 2460/24.01.2002)
  - CR/F (as of 1.6.2012)
  - RES49 (as of IFIC 2553/20.09.2005)

Of satellite networks which are present in the Table Of Contents of the BR IFIC.

http://www.itu.int/en/ITU-R/space/Pages/brificMain.aspx