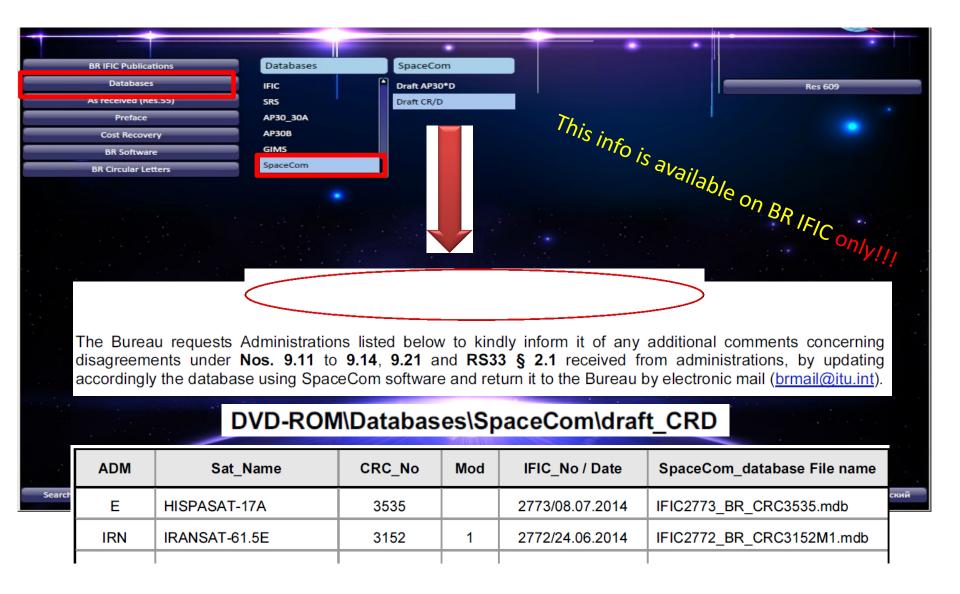

# **BR IFIC Description / 2**

- BR IFIC DVD-ROM (Space services) *include the following data files*:
  - *ificxxxx*.mdb
  - SPS\_ALL\_xxxx.mdb together with examination results
  - <u>30B\_xxxx</u>.mdb together with examination results
  - SpaceCom draft data
- The complete Space Radiocommunication Stations (SRS) reference database and the complete graphical data (<u>GIMS</u>) related to satellite networks are now available on the new BR IFIC DVD-ROM (Space services).
  - NOTE Users are no longer requested to make an incremental update of its "local" SRS and GIMS database using the ificxxx.mdb and gupdate.mdb
- The BR IFIC DVD-ROM (Space services) is also used to distribute <u>software</u> developed by the Bureau relating to the electronic notification and carrying out validation and technical examination, especially SpaceCap, SpaceVal, SpacePub, SpaceQry, SpaceCom, GIMS, Appendix 7, GIBC, SPS and SAM.