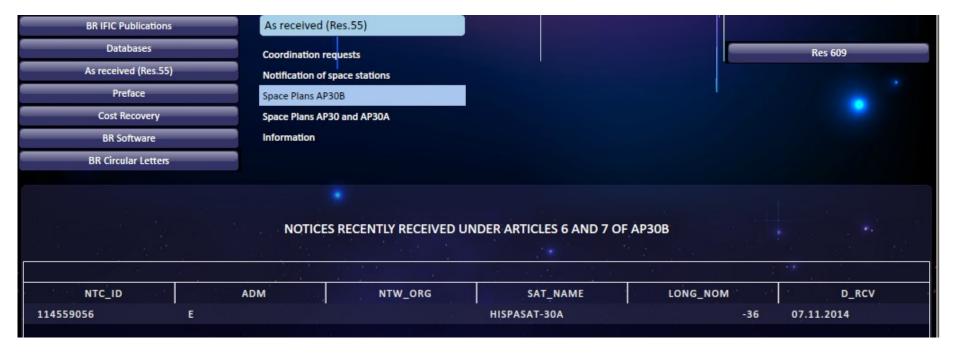

## List of information "as received"

- Resolution 55 (rev WRC-12) instructs the Radiocommunication Bureau
- to make available coordination requests and notifications, "<u>as received</u>", on its BR IFIC DVD-ROM, within 30 days of receipt, and also on its website - SNL Part C
  - http://www.itu.int/ITU-R/space/snl/
- Note: This advance version of the information received from the Administrations is not to be confused with the official publication of the relevant Part or Special section, which is yet to occur.