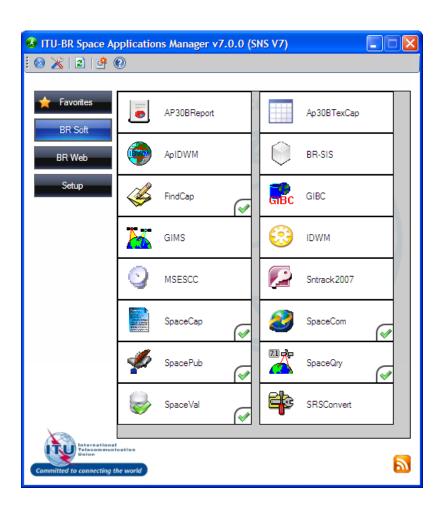

# **BR IFIC (Space Services) – BRsoft**

# **BR IFIC (Space Services) Main Menu**

## **BR IFIC Publications (Main)**