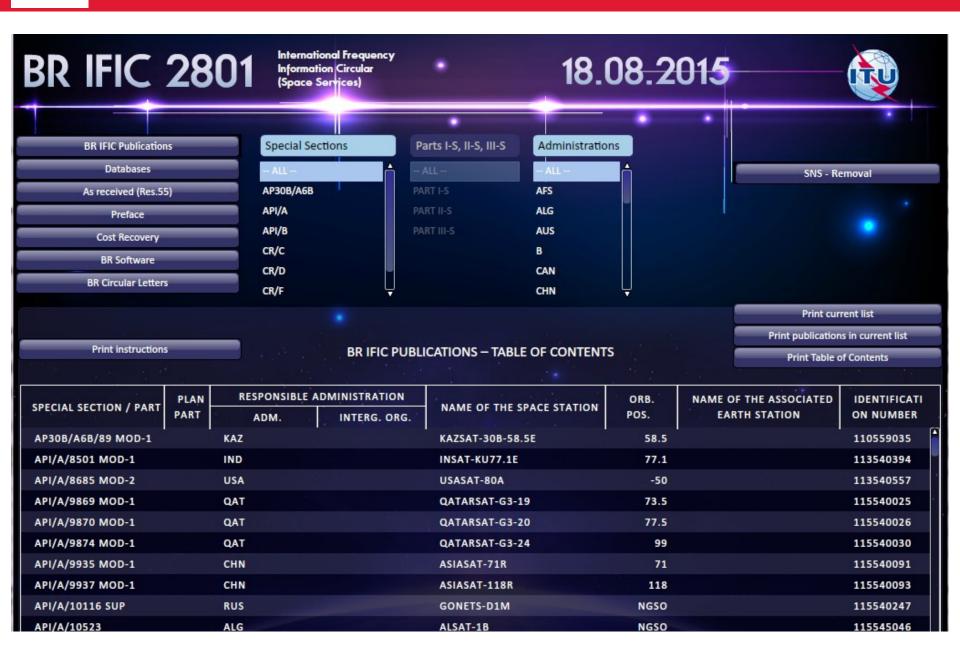

Of satellite networks which are present in the Table Of Contents of the BR IFIC.

http://www.itu.int/en/ITU-R/space/Pages/brificMain.aspx